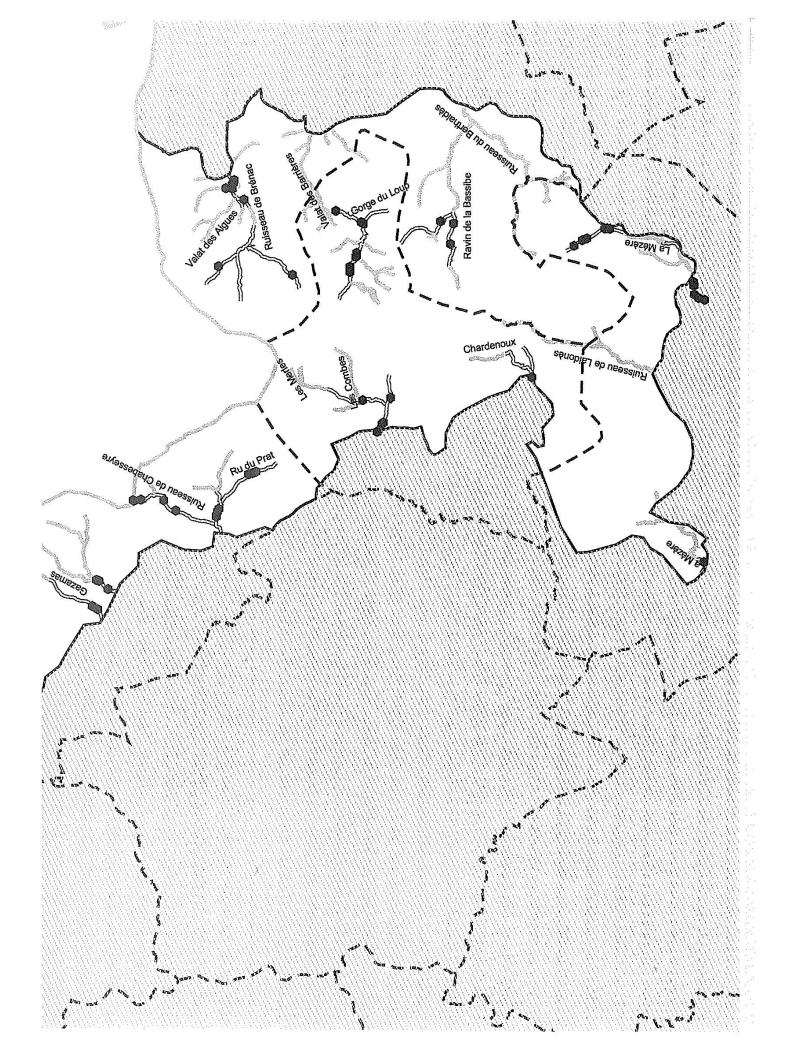

Potentialités d'habitat de la loutre en termes de gîte, d'alimentation et de marquage territorial, en fonction de la typologie du cours d'eau observée.

---

ANNEXES

Document d'objectifs NATURA 2000 « Montagne de la Margeride »