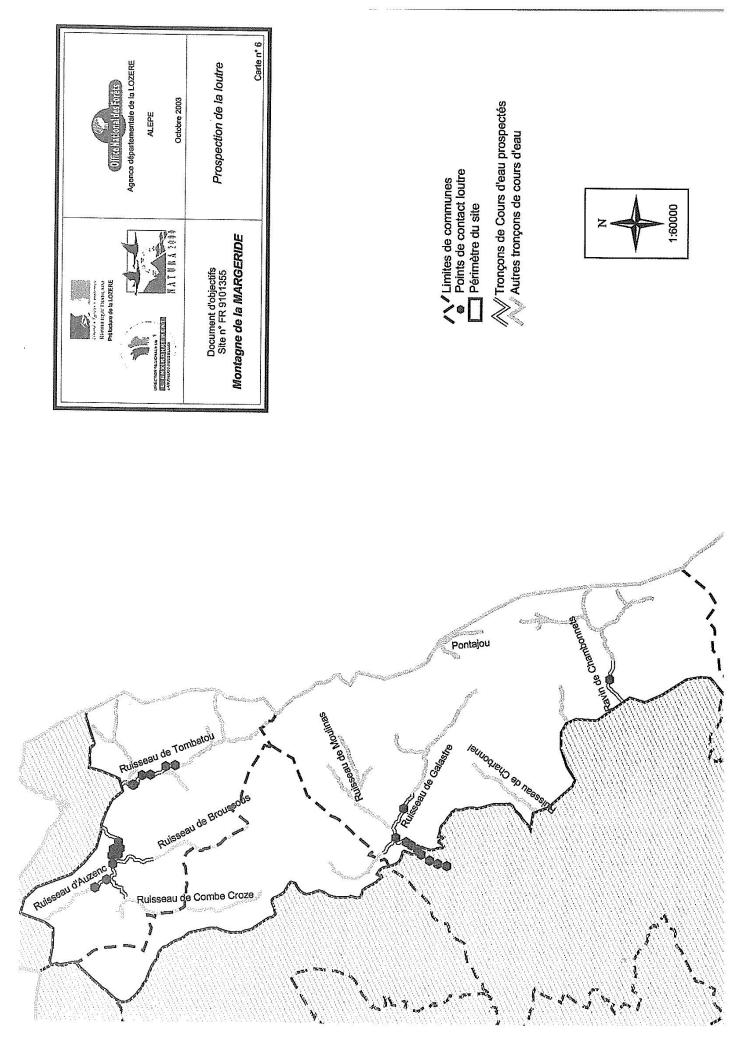

Potentialités d'habitat de la loutre en termes de gîte, d'alimentation et de marquage territorial, en fonction de la typologie du cours d'eau observée.

---

ANNEXES

Document d'objectifs NATURA 2000 « Montagne de la Margeride »